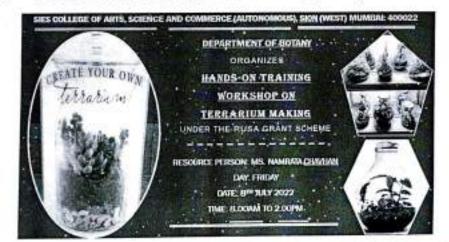

#### **Terrarium Workshop Report 2022-23**

- A. Title of the Workshop/Activity: Terrarium Workshop
- B. Background: The Department of Botany organized a hands-on training workshop on 'Terrarium making' for students of TYBSc – Horticulture. It included theory session followed by hands-on experience.
- C. Aims/Objectives: The event aimed to give hands-on training on Terrarium making.
- D. Location: Lab No. 2, SIES ASCS (Autonomous)
- E. Target audience/participants with expected number: 22
- F. Date of the activity: 8th July 2022 from 8.00 am to 2.00 pm
- G. Name of Resource Persons: Dr. Neeraja S. Tutakne and Ms. Namrata Chavhan
- H. Outcome/Feedback: The students enjoyed the event and learnt hands-on experience of terrarium preparation, its maintenance and sale.
- L Funding if any: Nil
- J. Annexures:
  - i. List of Participants

ii. Photograph: Workshop Flyer and Terrarium prepared by students

Report Prepared by: Signature: N. Name: Dr. Neeraja Tutakne Department: Botany Designation: Assistant Prof. in Botany

Dr. Mahavir Gosavi Head, Department of Botany