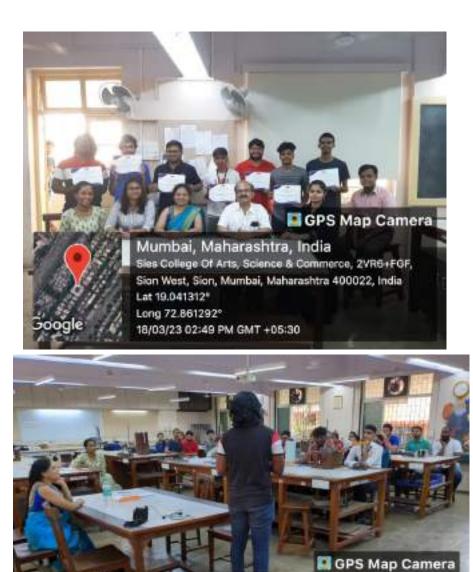

#### DEPARTMENT OF BOTANY

| 15. | Krithi Poojary   | TYBSc |
|-----|------------------|-------|
| 16. | Manasi Shettigar | TYBSc |
| 17. | Ritika Gupta     | TYBSc |
| 18. | Manisha Patel    | TYBSc |
| 19. | Rachana Maccha   | TYBSc |
| 20. | Naijya Naik      | TYBSc |
| 21. | Jyotsna Boddu    | TYBSc |
| 22. | Sejal Bandel     | TYBSc |

| 15 | 'Concept Based Learning' – A Research-Based Pedagogy          | Bioanalytical | 54-58 |
|----|---------------------------------------------------------------|---------------|-------|
|    | Tool to impart training and develop skills in Instrumentation | Sciences      |       |
|    | and Bioanalytical Techniques                                  |               |       |
| 16 | National Webinar on Myco - Drug Development and Future        | Botany        | 59-71 |
|    | Prospects Of Fungal Systematics was organized by              |               |       |
|    | Department of Botany, SIESASCS (Autonomous) in                |               |       |
|    | collaboration with Association of Fungal Biologists           |               |       |
| 17 | Seminar on Awareness about Intellectual Property Rights       | Bioanalytical | 72-75 |
|    |                                                               | Sciences      |       |
| 18 | Workshop on Nuclear Laboratory course                         | Physics       | 76-77 |