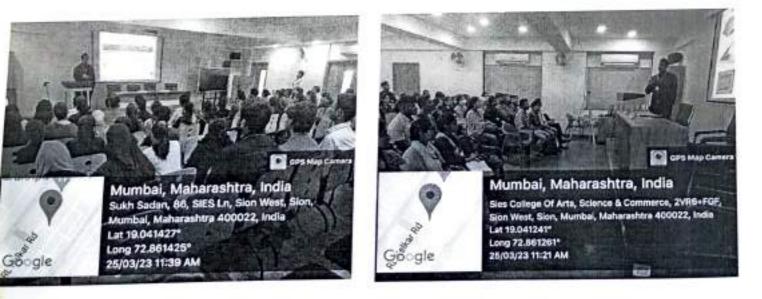

### ii. Photographs (Geotagged)

Image on the left shows the welcome address delivered by the Principal Dr. Uma Shankar and the one on the right shows the session being delivered by Dr. Rajini Venkatadri