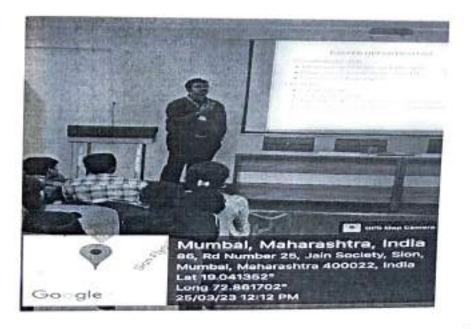

### ii. Photographs (Geotagged)

Image on the left shows the welcome address delivered by the Principal Dr. Uma Shankar and the one on the right shows the session being delivered by Dr. Rajini Venkatadri