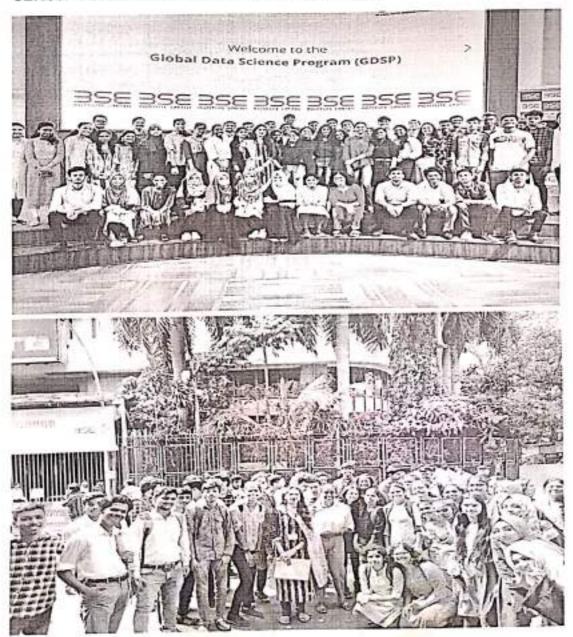

#### AQAR 2022-23

**3.3.1:** Workshops/ seminars conducted on Research Methodology, Intellectual properties rights (IPR) Entrepreneurship and skills Development-2022-23

| S.No. | Title of the activity                                                                                                                                                                                                | Department/<br>Association                                   | Page<br>no. of<br>the<br>report<br>(from -<br>to) |
|-------|----------------------------------------------------------------------------------------------------------------------------------------------------------------------------------------------------------------------|--------------------------------------------------------------|---------------------------------------------------|
| 1     | Organised a hands on training workshop on "Terrarium<br>Gardening" for TYBSc - Horticulture students. Ms.<br>Namrata Chavhan, Horticulture and Marketing Executive,<br>Siddhesh Enterprizes was the resource person. | Botany                                                       | 1-2                                               |
| 2     | Conducted skill-development workshop for HoDs and IQAC<br>Criterion Heads on "Leadership skills for change<br>management, in association with IQAC                                                                   | Psychology                                                   | 3-5                                               |
| 3     | Organised a workshop on "Smart Goals For Finance And<br>Marketing Minds" Sponsored By Rashtriya Uchchatar<br>Shiksha Abhiyan (RUSA)                                                                                  | Commerce                                                     | 6-9                                               |
| 4     | Organised a demonstration workshop on Hydroponic cultivation                                                                                                                                                         | Botany                                                       | 10-11                                             |
| 5     | Conducted Modi Script Learning sessions for TYBA under<br>Modi Script Expert Mrs. Shilpa Dalvi                                                                                                                       | History                                                      | 12-13                                             |
| 6     | A workshop in hybrid mode on Exploring Literary Trends<br>with Jonita Davis, USA, and a story writing competition<br>organized by the publishing house-Saga Fiction.                                                 | English                                                      | 14-19                                             |
| 7     | How to write a Television Copy by Mr. Rugwed Kulkarni for<br>TYBAMMC Advertising students                                                                                                                            | BMM                                                          | 20-26                                             |
| 8     | Entrepreneurship related activity- Visit to India's<br>International exhibition on food and beverage trade and retail<br>market                                                                                      | Biochemistry-<br>Food<br>Technology<br>and<br>Nutraceuticals | 27-28                                             |
| 9     | Workshop on Research Methodology in Material Science                                                                                                                                                                 | Physics                                                      | 29-30                                             |
| 10    | International Webinar on the theme of 'Mesmerizing Fungi'<br>with Association of fungal biologists                                                                                                                   | Botany                                                       | 31-37                                             |
| 11    | Exclusive career guidance session by expert on Data Science<br>for UG- FYBSC CS & SYBSC CS in Bombay Stock<br>Exchange                                                                                               | Computer<br>Science                                          | 38-40                                             |
| 12    | Exclusive career guidance session by expert on Data Science<br>for UG- FYBSC DS in Bombay Stock Exchange                                                                                                             | Data Science                                                 | 41-43                                             |
| 13    | Understanding Urban Governance                                                                                                                                                                                       | Politics                                                     | 44-50                                             |
| 14    | Exploring Career Opportunities in the Social Sector                                                                                                                                                                  | Politics                                                     | 51-53                                             |