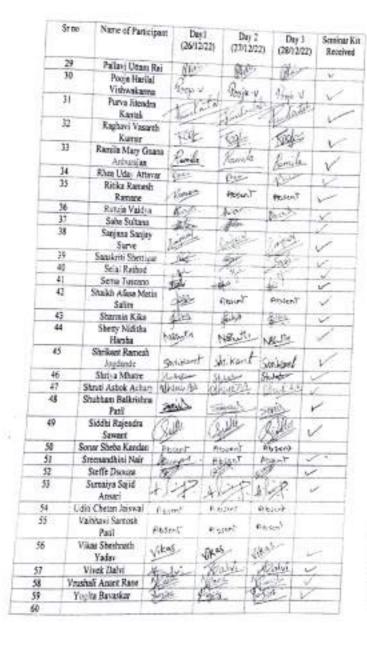

i. List of Participants:

|          | ·                                        |             | Dive                                    | 1.8         | Subject   |
|----------|------------------------------------------|-------------|-----------------------------------------|-------------|-----------|
| Date     |                                          |             | Time :                                  |             |           |
| Rail No. | Signature                                | Roll<br>No. | Signature                               | Pall<br>No. | Signature |
| 1        | Sittique Mina                            | 34          | hot.                                    | 67          | SYJO      |
| 2        | Zeen Klantet                             | 36          | ZHIC                                    | 68          | TYEA      |
| _        | Pini Merin Hatnes                        | 30          | which .                                 |             | 7461      |
| 4        | Sheshi Vil                               | 37          | an                                      | 79          | 4-5YBA    |
|          | AFRA-KA21                                | 38          | trast.                                  | 71          | SYBA      |
|          | at the second                            | 29          |                                         | 72          |           |
| 7        |                                          | 40          |                                         | 73          |           |
|          |                                          | 41          |                                         | 74          | 1         |
|          |                                          | 42          |                                         | 75          | 14 1/2    |
| 10       | 144 C 200                                | 43          | 1 1000                                  | 76          | ALV 8     |
| 11       |                                          | 44          | 144                                     | 77          |           |
| 12       | 1 1 1 1 1 1 1 1 1 1 1 1 1 1 1 1 1 1 1    | 45          |                                         | 78          |           |
| 13       | 1. 1. 1. 1. 1. 1. 1. 1. 1. 1. 1. 1. 1. 1 | 46          |                                         | 79          |           |
| 14       |                                          | 47          | 2                                       | 80          |           |
| 5        |                                          | 48          | (C-3)                                   | 81          |           |
| 6        |                                          | 49          |                                         | 82          |           |
| 7        |                                          | 80          | 1                                       | 83          |           |
| 1        | 1                                        | 51          | 1.1                                     | 84          |           |
|          | N                                        | 52          | 1-5-1-1-1-1-1-1-1-1-1-1-1-1-1-1-1-1-1-1 | 85          |           |
| 1        |                                          | \$3         | 1.00                                    | 86          |           |
|          | 14                                       | 54          | 1                                       | 87          |           |
| +        | 1 Car 30 10                              | 55          | 1.11.1                                  | 55          |           |
| t        |                                          | 55          | 1                                       | 60          | S. 5.5    |
| -        |                                          | 57          | - 0.12                                  | 90          | 1         |
| -        |                                          | 58          | 1                                       | 51          |           |
| -        |                                          | 59          |                                         | 92          |           |
| -        |                                          | 60          |                                         | 93          | 100       |
| -        |                                          | 61          |                                         | 94          |           |
| -        |                                          | 82          |                                         | 95          |           |
| 1        |                                          |             |                                         | 96          |           |
| 1        |                                          | 63          |                                         | 97          |           |
| 1        |                                          | 64          |                                         | 58          |           |
| 1        |                                          | 65          | -                                       | 19          |           |