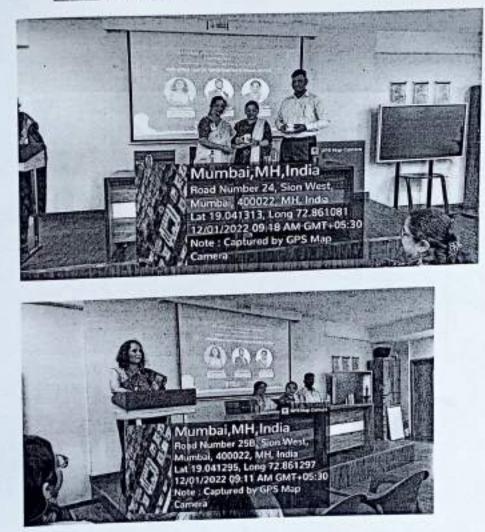

### ii. Photographs (Geotagged)

Image on the left shows the welcome address delivered by the Principal Dr. Uma Shankar and the one on the right shows the session being delivered by Dr. Rajini Venkatadri