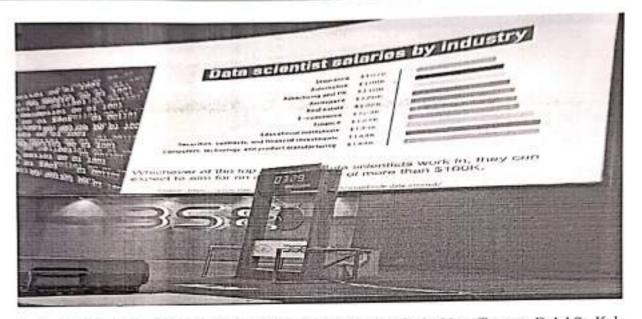

ii. Photograph: Workshop Flyer and Terrarium prepared by students

Report Prepared by: Signature: N. Name: Dr. Neeraja Tutakne Department: Botany Designation: Assistant Prof. in Botany

Dr. Mahavir Gosavi Head, Department of Botany