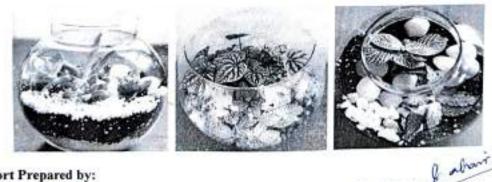

ii. Photograph: Workshop Flyer and Terrarium prepared by students

Report Prepared by: Signature: N. Name: Dr. Neeraja Tutakne Department: Botany Designation: Assistant Prof. in Botany

Dr. Mahavir Gosavi Head, Department of Botany