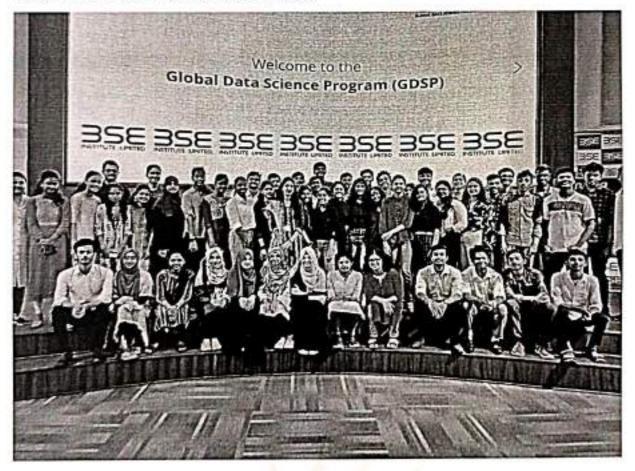

ii. Photograph: Workshop Flyer and Terrarium prepared by students

Report Prepared by: Signature: N. Name: Dr. Neeraja Tutakne Department: Botany Designation: Assistant Prof. in Botany

Dr. Mahavir Gosavi Head, Department of Botany