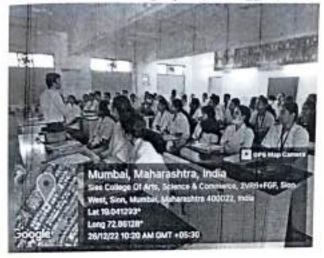

### ii. Photographs (Geotagged)

Image on the left shows the welcome address delivered by the Principal Dr. Uma Shankar and the one on the right shows the session being delivered by Dr. Rajini Venkatadri